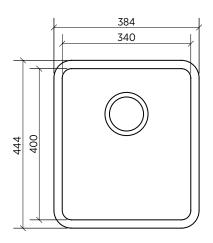

SUMMARY Single bowl, standard

ORDER CODE SKS-KU340

WASTE Includes basket waste

OVERFLOW Optional overflow kit available

BOWL SIZE 340 x 400 mm, 200 mm deep

CAPACITY 25 litres

ACCESSORIES A variety of accessories is available.

200 mm deep